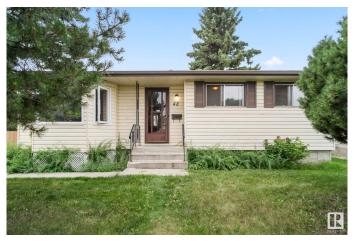

## \$365,000

5 Bedroom, 2.00 Bathroom, 1,058 sqft Single Family on 0.00 Acres

York, Edmonton, AB

Welcome to 48 Steele Crescent, a 5 bed, 2 bath home in the community of York. She is a charming home on a spacious lot in a great community â€" With a walking path right next to you & back alley access this property offers tons of potential with a detached garage and room to make it your own. With a little TLC, and some updates, it could truly shine! How water tank was upgraded in 2023, bay windows are new, and the house has central air conditioning. This property is a fantastic opportunity to build value in a desirable neighbourhood!

#### **Exterior**

Exterior Concrete, Vinyl

Exterior Features Back Lane, Fenced, Fruit Trees/Shrubs, Landscaped, Schools,

**Shopping Nearby** 

Roof Asphalt Shingles
Construction Concrete, Vinyl

Foundation Concrete Perimeter