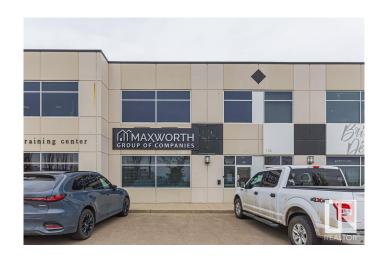

## \$1,125,000

0 Bedroom, 0.00 Bathroom, Retail on 0.00 Acres

Sherwood Business Park, Sherwood Park, AB

This is a rare and great opportunity with an excellent location in Sherwood Park. The fully developed 4564 sq. ft. space is ideally located close to Yellowhead and Henday. This space is perfect for office or retail or mixed use and makes sense for owner/operator or investor. The main floor has 7 rooms, 2 bathrooms, kitchen, storage space and second floor comes with 5 rooms, 1 bathroom including the board room option on each floor. The monthly condo fee is \$800.49. With the price per sq. ft. at \$247 per sq. ft., the options and possibilities are endless. A must see!!!