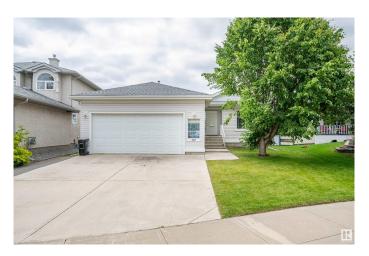

# \$539,900 - 4927 152 Avenue, Edmonton

MLS® #E4446147

### \$539,900

4 Bedroom, 3.00 Bathroom, 1,486 sqft Single Family on 0.00 Acres

Miller, Edmonton, AB

#### Custom Built, Bright fully

wheelchair-accessible home with main floor living! Features a front bedroom, large master with double-sided fireplace, walk-in closet, and accessible 3-pc bath. Main floor also includes a 4-pc bath in great condition, laundry room with washer, dryer, utility sink, and bright kitchen with all appliances, A/C,new window coverings, patio door to a sunny deck, low-maintenance yard with fruit trees, shed, and lift to main yard. Vaulted ceilings, gas fireplace, laminate and linoleum flooring. Fully finished basement offers newer windows, huge rumpus room, under-stair storage, 2 large bedrooms (1 with massive walk-in closet), 4-pc bath, utility room with 2 new hot water tanks and furnace. Includes Truly move-in ready!