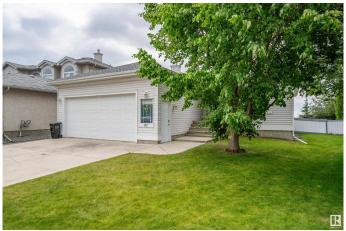

#### Custom Built, Bright fully

wheelchair-accessible home with main floor living! Features a front bedroom, large master with double-sided fireplace, walk-in closet, and accessible 3-pc bath. Main floor also includes a 4-pc bath in great condition, laundry room with washer, dryer, utility sink, and bright kitchen with all appliances, A/C,new window coverings, patio door to a sunny deck, low-maintenance yard with fruit trees, shed, and lift to main yard. Vaulted ceilings, gas fireplace, laminate and linoleum flooring. Fully finished basement offers newer windows, huge rumpus room, under-stair storage, 2 large bedrooms (1 with massive walk-in closet), 4-pc bath, utility room with 2 new hot water tanks and furnace. Includes Truly move-in ready!