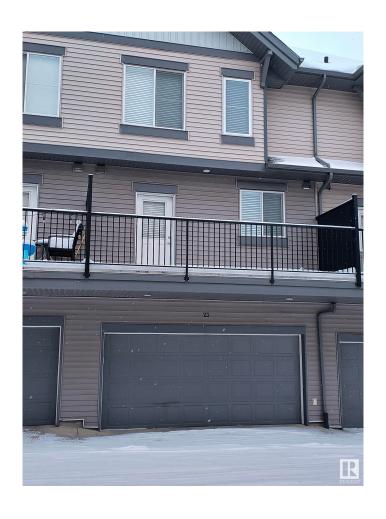

## \$326,000

3 Bedroom, 2.50 Bathroom, 1,453 sqft Condo / Townhouse on 0.00 Acres

Walker, Edmonton, AB

Welcome to Southern Springs in SW Edmonton, where comfort meets convenience in this 2011-built, 1,453 sq ft, 3-bedroom townhouse with a double attached garage and lake views from the balcony. Three finished levels offering ample space for living and entertaining. Modern kitchen with plenty of cabinet storage and stainless kitchen appliances. Expansive living and dining rooms with access to a large deck for a gas BBQ hookup. Ground floor flex space perfect for a home office plus direct garage access. Southern Spring offers privacy, secured parking, and visitor parking in a well-maintained complex. Close to parks, schools, shopping, public transit, and all essential amenities

Stories 3

Has Basement Yes

Basement None, No Basement

**Exterior** 

Exterior Wood, Brick, Vinyl

Exterior Features Landscaped, Park/Reserve,

Nearby

Roof Asphalt Shingles
Construction Wood, Brick, Vinyl
Foundation Concrete Perimeter