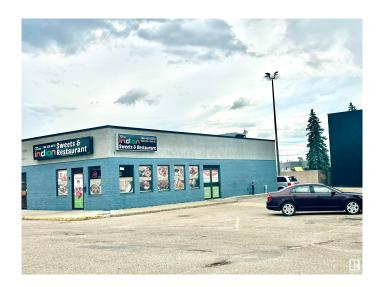

# \$240,000 - 6224 99 Street, Edmonton

MLS® #E4444842

## \$240,000

0 Bedroom, 0.00 Bathroom, Business on 0.00 Acres

Rosedale Industrial, Edmonton, AB

An excellent opportunity to own a well-established and thriving Indian Sweets & Restaurant located in the high-traffic Argyll Plaza. Operating successfully for over seven years, the business has built a strong reputation and a loyal customer base. Positioned in a busy plaza with surrounding restaurants and shops, it benefits from steady foot traffic and great visibility. The restaurant offers a wide variety of authentic Indian dishes and sweets, all freshly made to order using quality ingredients. Known for its flavorful daily specials, it enjoys a strong local following and repeat clientele. With hours that cater to both daytime and evening customers, the business serves a broad market. This turnkey operation is profitable and well-managed, perfect for someone looking to enter or expand in the food industry. Financials, lease details, and a list of included assets will be shared with serious buyers upon signing a Non-Disclosure Agreement (NDA).