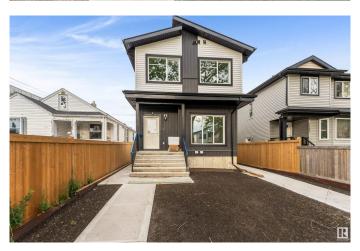

# \$499,900 - 11445 101 St., Edmonton

MLS® #E4444837

### \$499.900

4 Bedroom, 3.50 Bathroom, 1,304 sqft Single Family on 0.00 Acres

Spruce Avenue, Edmonton, AB

Attention first time home buyers with 5% GST rebate program and investors (4 total unit)!! welcome to Brand new 2024 built half of a DUPLEX WITH BASEMENT SUITE located in spruce avenue. this duplex built by one of Edmonton's elite infill builders. Above grade each features 3 bed & 2.5 bath. Basement is a 1 bed 1 bath Legal Suite. Walking distance to all the amenities, public transit, parks, swimming. Minutes to downtown including schools, Roger place, Royal Alexandra Hospital & Glenrose

Year Built 2024

Type Single Family

Sub-Type Half Duplex

Style 2 Storey

Status Active

## **Community Information**

Address 11445 101 St.

Area Edmonton

Subdivision Spruce Avenue

City Edmonton
County ALBERTA

Province AB

Postal Code T5G 2A9