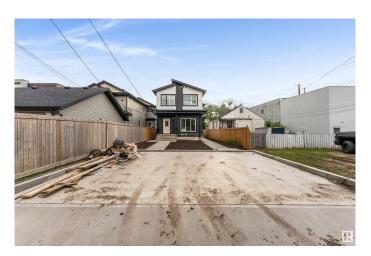

# \$499,900 - 11445 101 St., Edmonton

MLS® #E4444837

### \$499.900

4 Bedroom, 3.50 Bathroom, 1,304 sqft Single Family on 0.00 Acres

Spruce Avenue, Edmonton, AB

Attention first time home buyers with 5% GST rebate program and investors (4 total unit)!! welcome to Brand new 2024 built half of a DUPLEX WITH BASEMENT SUITE located in spruce avenue. this duplex built by one of Edmonton's elite infill builders. Above grade each features 3 bed & 2.5 bath. Basement is a 1 bed 1 bath Legal Suite. Walking distance to all the amenities, public transit, parks, swimming. Minutes to downtown including schools, Roger place, Royal Alexandra Hospital & Glenrose

Year Built 2024

Type Single Family

Sub-Type Half Duplex

Style 2 Storey

Status Active

## **Community Information**

Address 11445 101 St.

Area Edmonton

Subdivision Spruce Avenue

City Edmonton
County ALBERTA

Province AB

Postal Code T5G 2A9