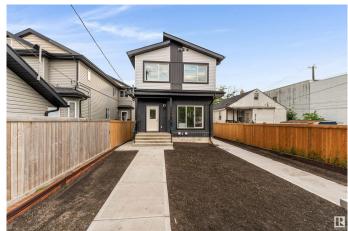

# \$499,900 - 11445 101 St., Edmonton

MLS® #E4444837

### \$499.900

4 Bedroom, 3.50 Bathroom, 1,304 sqft Single Family on 0.00 Acres

Spruce Avenue, Edmonton, AB

Attention first time home buyers with 5% GST rebate program and investors (4 total unit)!! welcome to Brand new 2024 built half of a DUPLEX WITH BASEMENT SUITE located in spruce avenue. this duplex built by one of Edmonton's elite infill builders. Above grade each features 3 bed & 2.5 bath. Basement is a 1 bed 1 bath Legal Suite. Walking distance to all the amenities, public transit, parks, swimming. Minutes to downtown including schools, Roger place, Royal Alexandra Hospital & Glenrose

Year Built 2024

Type Single Family

Sub-Type Half Duplex

Style 2 Storey

Status Active

## **Community Information**

Address 11445 101 St.

Area Edmonton

Subdivision Spruce Avenue

City Edmonton
County ALBERTA

Province AB

Postal Code T5G 2A9