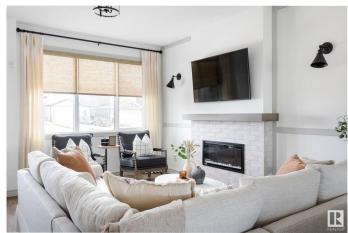

#### \$535.497

3 Bedroom, 2.50 Bathroom, 1,690 sqft Single Family on 0.00 Acres

The Uplands, Edmonton, AB

Welcome to the "Blackwood" built by the award-winning builder Pacesetter homes and is located in the heart of the Uplands at Riverview. The Blackwood has an open concept floorplan with plenty of living space. Three bedrooms and two-and-a-half bathrooms are laid out to maximize functionality, allowing for a large upstairs laundry room and sizeable owner's suite. The upper level also has a large centered bonus room. The main floor showcases a large great room and dining nook leading into the kitchen which has a good deal of cabinet and counter space and also a pantry for extra storage. Close to all amenities and easy access to the Anthony Henday. \*\*\* Photos are from the privous show home and finishing's and colors will vary home is under construction should be complete in January of 2026 . \*\*\*

#### Interior

Interior Features ensuite bathroom

Appliances See Remarks

Heating Forced Air-1, Natural Gas

Stories 2

Has Basement Yes

Basement Full, Unfinished