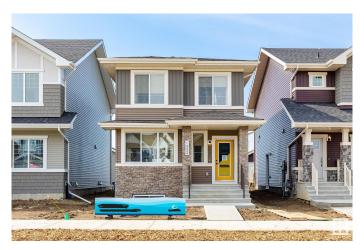

#### \$535.497

3 Bedroom, 2.50 Bathroom, 1,690 sqft Single Family on 0.00 Acres

The Uplands, Edmonton, AB

Welcome to the "Blackwood" built by the award-winning builder Pacesetter homes and is located in the heart of the Uplands at Riverview. The Blackwood has an open concept floorplan with plenty of living space. Three bedrooms and two-and-a-half bathrooms are laid out to maximize functionality, allowing for a large upstairs laundry room and sizeable owner's suite. The upper level also has a large centered bonus room. The main floor showcases a large great room and dining nook leading into the kitchen which has a good deal of cabinet and counter space and also a pantry for extra storage. Close to all amenities and easy access to the Anthony Henday. \*\*\* Photos are from the privous show home and finishing's and colors will vary home is under construction should be complete in January of 2026 . \*\*\*

#### Interior

Interior Features ensuite bathroom

Appliances See Remarks

Heating Forced Air-1, Natural Gas

Stories 2

Has Basement Yes

Basement Full, Unfinished