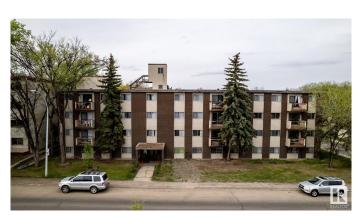

## \$4,200,000

0 Bedroom, 0.00 Bathroom, Multi-Family Commercial on 0.00 Acres

Strathcona, Edmonton, AB

A GREAT INVESTMENT! AN APARTMENT BUILDING WITH 28 RENTAL UNTS ON WHYTE AVENUE AND WITH AN ELEVATOR. A good mix of suites with 1 bachelor; 15 one bedroom; 9 two bedroom and 3 three bedroom. A well maintained building that is close to everything: the U of A; hospitals; shopping; medical/dental; restaurants; farmer's market. There are 28 energized parking stalls. Most suites have balconies. Hot water tank replaced Nov, 2024; sewer line replaced Nov, 2024; storm drain line replaced; boiler replaced Nov 2015. Fibre optics installed into building. Potential for increased rents. Long time owners of the property. Self-managed.

## **Community Information**

Address 9818 82 Avenue

Area Edmonton
Subdivision Strathcona
City Edmonton
County ALBERTA

Province AB

Postal Code T6E 1Y8