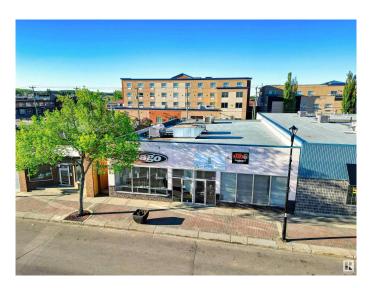

### \$849,900

0 Bedroom, 0.00 Bathroom, Office on 0.00 Acres

Cold Lake South, Cold Lake, AB

This building is right on main street and has Panago Pizza as a long term tenant. The other side of the building is also partially rented out, although the back area is available and marketed for lease, with multiple office possibilities or potential retail sales, with plenty of street traffic. The available space for lease is about 2000 sqft., marketed at \$14.00/sqft. and \$3.00/sqft. common, and includes office spaces, washroom, staff room, conference/meeting rooms, plenty of storage, and can be built to suite for tenants, depending on the term of the lease. With the vacant offices rented, not including the Panago revenue, this property would generate an additional \$78,000/year. This property has high revenue potential with the right tenants and already has a stable long term tenant to add appreciation to the property. This could be a very lucrative long term investment for the right buyer.

# **Community Information**

| Address     | 5121 50 Avenue  |
|-------------|-----------------|
| Area        | Cold Lake       |
| Subdivision | Cold Lake South |
| City        | Cold Lake       |
| County      | ALBERTA         |
| Province    | AB              |
| Postal Code | T9M 1P4         |