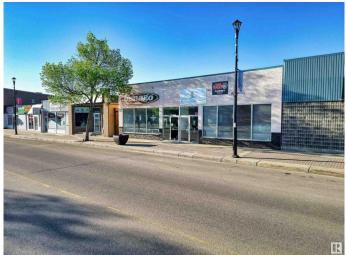

### \$849,900

0 Bedroom, 0.00 Bathroom, Office on 0.00 Acres

Cold Lake South, Cold Lake, AB

This building is right on main street and has Panago Pizza as a long term tenant. The other side of the building is also partially rented out, although the back area is available and marketed for lease, with multiple office possibilities or potential retail sales, with plenty of street traffic. The available space for lease is about 2000 sqft., marketed at \$14.00/sqft. and \$3.00/sqft. common, and includes office spaces, washroom, staff room, conference/meeting rooms, plenty of storage, and can be built to suite for tenants, depending on the term of the lease. With the vacant offices rented, not including the Panago revenue, this property would generate an additional \$78,000/year. This property has high revenue potential with the right tenants and already has a stable long term tenant to add appreciation to the property. This could be a very lucrative long term investment for the right buyer.

# **Community Information**

| Address     | 5121 50 Avenue  |
|-------------|-----------------|
| Area        | Cold Lake       |
| Subdivision | Cold Lake South |
| City        | Cold Lake       |
| County      | ALBERTA         |
| Province    | AB              |
| Postal Code | T9M 1P4         |