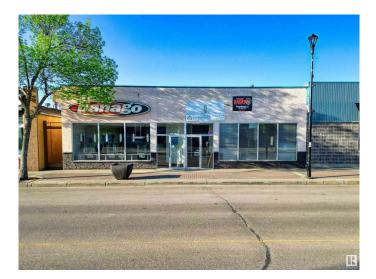

### \$849,900

0 Bedroom, 0.00 Bathroom, Office on 0.00 Acres

Cold Lake South, Cold Lake, AB

This building is right on main street and has Panago Pizza as a long term tenant. The other side of the building is also partially rented out, although the back area is available and marketed for lease, with multiple office possibilities or potential retail sales, with plenty of street traffic. The available space for lease is about 2000 sqft., marketed at \$14.00/sqft. and \$3.00/sqft. common, and includes office spaces, washroom, staff room, conference/meeting rooms, plenty of storage, and can be built to suite for tenants, depending on the term of the lease. With the vacant offices rented, not including the Panago revenue, this property would generate an additional \$78,000/year. This property has high revenue potential with the right tenants and already has a stable long term tenant to add appreciation to the property. This could be a very lucrative long term investment for the right buyer.

# **Community Information**

| Address     | 5121 50 Avenue  |
|-------------|-----------------|
| Area        | Cold Lake       |
| Subdivision | Cold Lake South |
| City        | Cold Lake       |
| County      | ALBERTA         |
| Province    | AB              |
| Postal Code | T9M 1P4         |