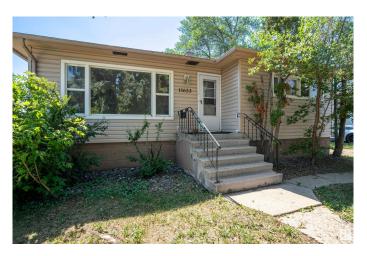

# \$374,900 - 11623 112 Avenue, Edmonton

MLS® #E4442852

# \$374,900

4 Bedroom, 2.00 Bathroom, 860 sqft Single Family on 0.00 Acres

Prince Rupert, Edmonton, AB

Welcome to this CHARMING 4-BEDROOM BUNGALOW located in the community of PRINCE RUPERT. Sitting on a 58' x 120' LOT, this home features 2 BEDROOMS UP and 2 DOWN, with a FINISHED BASEMENT and RECENT UPDATES including a NEWER ROOF and NEWER BASEMENT FLOORING. The spacious backyard offers GARDEN BEDS and a FIRE PIT, perfect for outdoor enjoyment. Located just minutes from KINGSWAY MALL, NAIT, DOWNTOWN and major transit routes, this centrally located property is perfect for HOMEOWNERS or INVESTORS looking for flexibility, space and opportunity in a prime location.