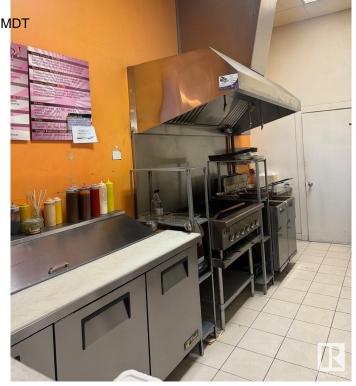

### \$150,000

0 Bedroom, 0.00 Bathroom, Business on 0.00 Acres

Parsons Industrial, Edmonton, AB

INCREDIBLE OPPORTUNITY IN BUSY MILLWOODS! This fully fixtured quick service restaurant has fully equipped kitchen with 7' hood fan, fridge/freezers, prep table, and 11 customer tables. Excellent lease!! Lots of free parking and easy access from 23rd Ave. Very attractive lease! Don't miss this amazing opportunity.