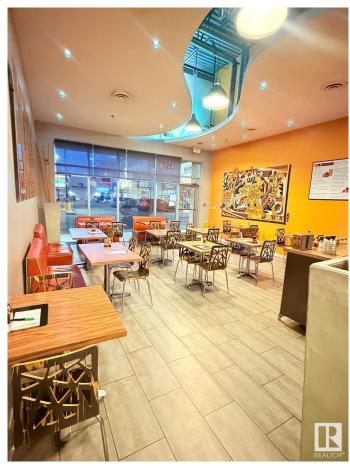

### \$150,000

0 Bedroom, 0.00 Bathroom, Business on 0.00 Acres

Parsons Industrial, Edmonton, AB

INCREDIBLE OPPORTUNITY IN BUSY MILLWOODS! This fully fixtured quick service restaurant has fully equipped kitchen with 7' hood fan, fridge/freezers, prep table, and 11 customer tables. Excellent lease!! Lots of free parking and easy access from 23rd Ave. Very attractive lease! Don't miss this amazing opportunity.