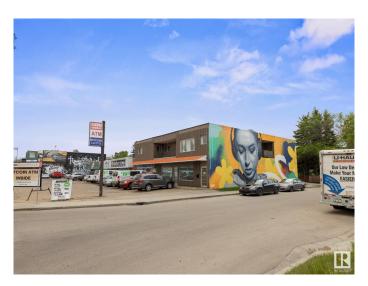

# \$1,400,000 - 6932 104 Street, Edmonton

MLS® #E4442530

### \$1,400,000

0 Bedroom, 0.00 Bathroom, Retail on 0.00 Acres

Allendale, Edmonton, AB

Incredible opportunity to own a high-exposure, mixed-use building in Allendale! 6932 104 St NW offers 8,065 sq/ft of versatile space with two street-level commercial units and two spacious residential suites above. Zoned DC1, the property supports a wide range of business uses. Upstairs features a 1,493 sq/ft 3-bedroom unit and a 1,745 sq/ft 4-bedroom unit, both well-maintained and income-ready. Located directly on Calgary Trail, this property benefits from massive daily traffic volumes and unbeatable visibility. A large mural by renowned artist Dave Thomas adds character and draws attention. With Strathcona High School park across the street and the planned Rollie Miles Rec Centre nearby, this is a prime location with steady foot traffic and long-term value. A rare investment with flexibility, income potential, and future upside in a central corridor.