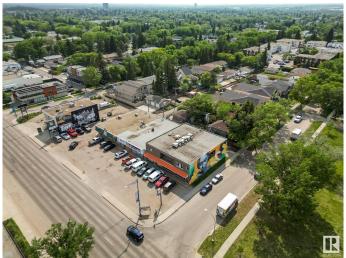

# \$1,400,000 - 6932 104 Street, Edmonton

MLS® #E4442530

### \$1,400,000

0 Bedroom, 0.00 Bathroom, Retail on 0.00 Acres

Allendale, Edmonton, AB

Incredible opportunity to own a high-exposure, mixed-use building in Allendale! 6932 104 St NW offers 8,065 sq/ft of versatile space with two street-level commercial units and two spacious residential suites above. Zoned DC1, the property supports a wide range of business uses. Upstairs features a 1,493 sq/ft 3-bedroom unit and a 1,745 sq/ft 4-bedroom unit, both well-maintained and income-ready. Located directly on Calgary Trail, this property benefits from massive daily traffic volumes and unbeatable visibility. A large mural by renowned artist Dave Thomas adds character and draws attention. With Strathcona High School park across the street and the planned Rollie Miles Rec Centre nearby, this is a prime location with steady foot traffic and long-term value. A rare investment with flexibility, income potential, and future upside in a central corridor.