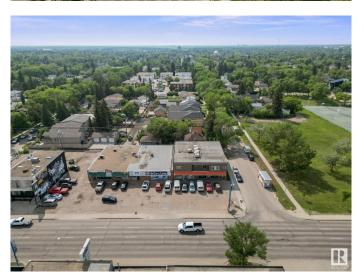

# \$1,400,000 - 6932 104 Street, Edmonton

MLS® #E4442530

### \$1,400,000

0 Bedroom, 0.00 Bathroom, Retail on 0.00 Acres

Allendale, Edmonton, AB

Incredible opportunity to own a high-exposure, mixed-use building in Allendale! 6932 104 St NW offers 8,065 sq/ft of versatile space with two street-level commercial units and two spacious residential suites above. Zoned DC1, the property supports a wide range of business uses. Upstairs features a 1,493 sq/ft 3-bedroom unit and a 1,745 sq/ft 4-bedroom unit, both well-maintained and income-ready. Located directly on Calgary Trail, this property benefits from massive daily traffic volumes and unbeatable visibility. A large mural by renowned artist Dave Thomas adds character and draws attention. With Strathcona High School park across the street and the planned Rollie Miles Rec Centre nearby, this is a prime location with steady foot traffic and long-term value. A rare investment with flexibility, income potential, and future upside in a central corridor.