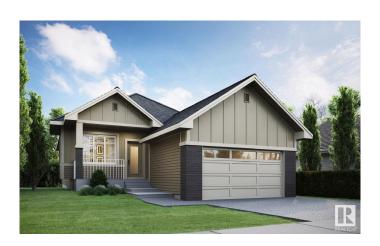

### \$939,000

3 Bedroom, 3.00 Bathroom, 1,671 sqft Single Family on 0.00 Acres

Hillshire, Sherwood Park, AB

Welcome to the Annette floor planâ€"where luxury meets lifestyle in the modern community of Hillshire. This beautifully designed bungalow sits on a 34' pocket lot and offers an incredible layout paired with high-end finishes throughout. With over 3,200 sq ft of total living space including the fully finished basement, this home blends elegance with function. Soaring vaulted ceilings create a bright, open atmosphere, while the thoughtfully designed interior features 3 spacious bedrooms plus a versatile denâ€"perfect for a home office or guest space. Every detail has been carefully curated to deliver comfort, sophistication, and timeless style. This is luxury bungalow living at its finest.

## **Exterior**

Exterior Concrete, Stone, Hardie Board Siding

Exterior Features Schools, Shopping Nearby, See Remarks

Roof Asphalt Shingles

Construction Concrete, Stone, Hardie Board Siding

Foundation Slab