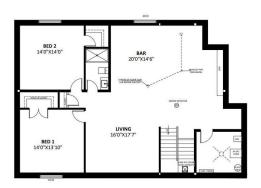

MAIN FLOOR PLAN 1671 SQ FT GARAGE 543 SQ FT

BASEMENT PLAN - 1538 SQ FT

Sub-Type Detached Single Family

Style Bungalow

Status Active

## Interior

Interior Features ensuite bathroom

Appliances See Remarks

Heating Forced Air-2, Natural Gas

Stories 2

Has Basement Yes

Basement Full, Finished