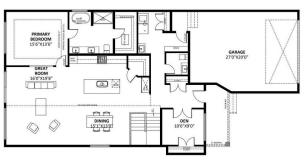

MAIN FLOOR PLAN 1671 SQ FT GARAGE 543 SQ FT

BASEMENT PLAN - 1538 SQ FT

Sub-Type Detached Single Family

Style Bungalow

Status Active

### \$939,000

3 Bedroom, 3.00 Bathroom, 1,671 sqft Single Family on 0.00 Acres

Hillshire, Sherwood Park, AB

Welcome to the Annette floor planâ€"where luxury meets lifestyle in the modern community of Hillshire. This beautifully designed bungalow sits on a 34' pocket lot and offers an incredible layout paired with high-end finishes throughout. With over 3,200 sq ft of total living space including the fully finished basement, this home blends elegance with function. Soaring vaulted ceilings create a bright, open atmosphere, while the thoughtfully designed interior features 3 spacious bedrooms plus a versatile denâ€"perfect for a home office or guest space. Every detail has been carefully curated to deliver comfort, sophistication, and timeless style. This is luxury bungalow living at its finest.