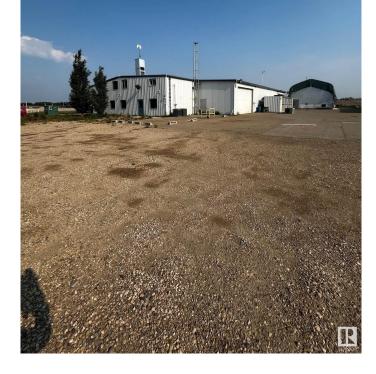

### \$2,700,000

0 Bedroom, 0.00 Bathroom, Industrial on 0.00 Acres

Acheson, Rural Parkland County, AB

9,200 sq.ft.± office/warehouse space with multiple quonset structures available for sale on 5.16 acres± in Acheson. The property includes shop and office space, cold storage, and heated and unheated quonsets. The main office features reception, private offices, boardroom, and lunchroom across two floors. Yard is fully fenced and gated with asphalt and gravel surfaces. Power is 225 amps, 120/208V, 3-phase (TBC), and all buildings have grade-level loading. Located west of Highway 60 on Highway 628, with an adjacent 5.09-acre parcel also available.

**Exterior** 

Exterior Mixed, Quonset, Steel Frame

Construction Mixed, Quonset, Steel Frame