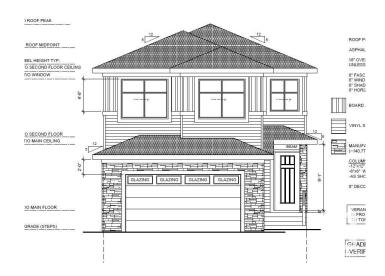

#### **Essential Information**

MLS® # E4440448 Price \$719,000

Bedrooms 5
Bathrooms 4.00

Full Baths 4

Square Footage 2,402 Acres 0.00

Year Built 2024

Type Single Family

Sub-Type Detached Single Family

Style 2 Storey
Status Active

#### **Exterior**

Exterior Wood, Vinyl

Exterior Features Airport Nearby, Schools, Shopping Nearby

Roof Asphalt Shingles

Construction Wood, Vinyl

Foundation Concrete Perimeter