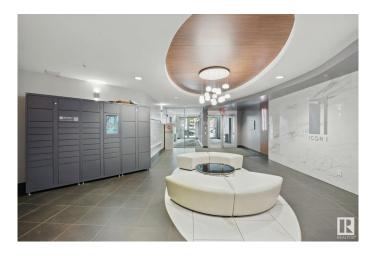

M STALL) Perched on the 27th floor, this spacious 1089 sq ft condo offers breathtaking views of Rogers Place and West Edmonton. Featuring one of the largest floor plans in the building, this clean and bright unit boasts a white kitchen with stainless steel appliances, wood floors throughout with neutral finishings, an open concept living space, and a generous primary suite with ensuite. Enjoy sunsets from your expansive windows and the unbeatable convenience of a tandem parking stall for two vehicles. Priced to sellâ€"this is the best value in the building! Don't miss your chance to own a sky-high gem in the heart of downtown.



#### **Essential Information**

MLS® # E4440107 Price \$319,900

Bedrooms 2

Bathrooms 2.00

Full Baths 2

Square Footage 1,089

Acres 0.00

Year Built 2006







Type Condo / Townhouse
Sub-Type Apartment High Rise
Style Single Level Apartment

Status Active

## **Community Information**

Address 2701 10136 104 Street

Area Edmonton

Subdivision Downtown (Edmonton)

City Edmonton
County ALBERTA

Province AB

Postal Code T5J 0B5

#### **Amenities**

Amenities See Remarks

Parking Heated, Parkade, Underground

#### Interior

Interior Features ensuite bathroom

Appliances Dishwasher-Built-In, Dryer, Microwave Hood Fan, Refrigerator,

Stove-Electric, Washer

Heating Baseboard, Hot Water, Natural Gas

# of Stories 30 Stories 1

Has Basement Yes

Basement None, No Basement

#### **Exterior**

Exterior Concrete, Brick

Exterior Features See Remarks

Roof Concrete Tiles

Construction Concrete, Brick

Foundation Concrete Perimeter

#### **Additional Inform