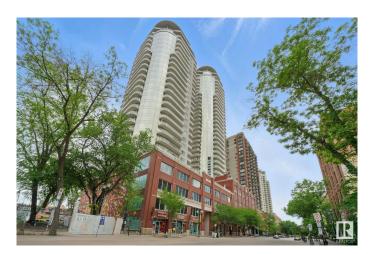

#### \$319,900

2 Bedroom, 2.00 Bathroom, 1,089 sqft Condo / Townhouse on 0.00 Acres

Downtown (Edmonton), Edmonton, AB

AMAZING PRICE! BIGGER SQFT UNIT WITH AMAZING VIEWS! 2BED/ 2BATH/ 2PARKING (TANDEM STALL) Perched on the 27th floor, this spacious 1089 sq ft condo offers breathtaking views of Rogers Place and West Edmonton. Featuring one of the largest floor plans in the building, this clean and bright unit boasts a white kitchen with stainless steel appliances, wood floors throughout with neutral finishings, an open concept living space, and a generous primary suite with ensuite. Enjoy sunsets from your expansive windows and the unbeatable convenience of a tandem parking stall for two vehicles. Priced to sellâ€"this is the best value in the building! Don't miss your chance to own a sky-high gem in the heart of downtown.

## **Community Information**

Address 2701 10136 104 Street

Area Edmonton

Subdivision Downtown (Edmonton)

City Edmonton
County ALBERTA

Province AB

Postal Code T5J 0B5