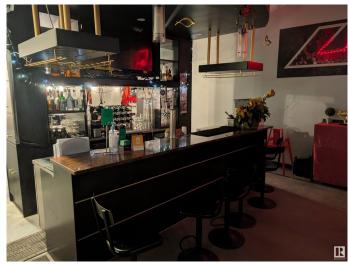

### \$250,000

0 Bedroom, 0.00 Bathroom, Business on 0.00 Acres

Mayfield, Edmonton, AB

2365 ft2 Japanese restaurant located in a very busy shopping plaza. Steady clientele. Same owner in this location 10 years. Reasonable rent.