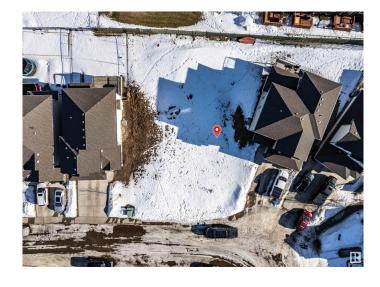

### \$229,900

0 Bedroom, 0.00 Bathroom, Single Family on 0.00 Acres

Spruce Village, Spruce Grove, AB

One of the last TWO WALKOUT LOTS remaining in Spruce Village backing onto Jubilee Park. Zoned for duplex or single family. Or buy the lot next door and build a bungalow duplex unit over the two lots. Enjoy the benefits of building in an already well established neighborhood. Located within a 5minute walk to Greystone Centennial Middle School. This neighborhood is on the most eastern side of Spruce grove making it only 15 min drive to the west end of Edmonton. This is a 4600 sf lot with a 30 foot building pocket. A great location with trails, parks, family friendly amenities at your doorstep. This is a great opportunity to build to suit.

## **Community Information**

Address 40 Voleta Crest Area Spruce Grove Subdivision Spruce Village

City Spruce Grove

County ALBERTA

Province AB

Postal Code T7X 0J8