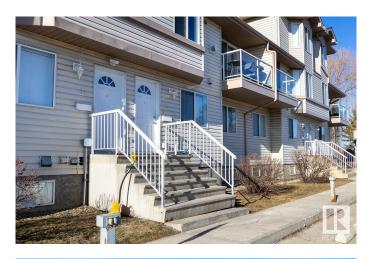

### \$239,900

2 Bedroom, 1.50 Bathroom, 1,133 sqft Condo / Townhouse on 0.00 Acres

Bisset, Edmonton, AB

EXCELLENT STARTER HOME!!! Newer large 2 story home nice LAYOUT, LARGE, FUNCTIONAL KITCHEN, open floor plan, large windows, GAS FIREPLACE, LARGE BEDROOMS, IN SUITE LAUNDRY, VERY GOOD LOCATION, 1 1/2 bathrooms, close to schools, bus stop, SHOPPING, PARKS, patio door off dining room, balcony. Come make this your home.

## **Community Information**

Address 52 2505 42 Street

| Area<br>Subdivision<br>City<br>County<br>Province<br>Postal Code | Edmonton<br>Bisset<br>Edmonton<br>ALBERTA<br>AB<br>T6L 7G8                         |
|------------------------------------------------------------------|------------------------------------------------------------------------------------|
| Amenities                                                        |                                                                                    |
| Amenities                                                        | Off Street Parking, On Street Parking, No Smoking Home                             |
| Parking                                                          | Stall                                                                              |
| Interior                                                         |                                                                                    |
| Appliances                                                       | Dishwasher-Built-In, Dryer, Refrigerator, Stove-Electric, Washer, Window Coverings |
| Heating                                                          | Forced Air-1, Natural Gas                                                          |
| Fireplace                                                        | Yes                                                                                |
| Fireplaces                                                       | Glass Door                                                                         |
| Stories                                                          | 3                                                                                  |
| Has Basement                                                     | Yes                                                                                |
| Basement                                                         | None, No Basement                                                                  |
|                                                                  |                                                                                    |

## Exterior

| Exterior          | Wood, Vinyl                                |
|-------------------|--------------------------------------------|
| Exterior Features | Landscaped, Playground Nearby, See Remarks |
| Roof              | Asphalt Shingles                           |
| Construction      | Wood, Vinyl                                |
| Foundation        | Concrete Perimeter                         |