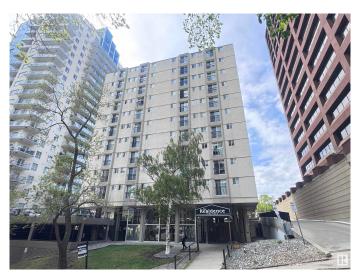

#### \$99,900

1 Bedroom, 1.00 Bathroom, 457 sqft Condo / Townhouse on 0.00 Acres

Downtown (Edmonton), Edmonton, AB

Downtown cozy one-bedroom unit in a quiet concrete building, next to the Alberta Legislature Grounds and LRT station. Open concept layout, in-suite laundry with upgraded new appliances, plumbing fixtures and in-suite washer/dryer combo in the past two years. Walking distance to the River Valley, U of A campuses, Grant MacEwan University, Rogers Place and downtown Edmonton. Condo fees include power, heat, water. Secured parking and on-site personnel, perfect for investors, students and first time home buyers.

## **Community Information**

| Address              | 505 9730 106 Street                                                                                                       |
|----------------------|---------------------------------------------------------------------------------------------------------------------------|
| Area                 | Edmonton                                                                                                                  |
| Subdivision          | Downtown (Edmonton)                                                                                                       |
| City                 | Edmonton                                                                                                                  |
| County               | ALBERTA                                                                                                                   |
| Province             | AB                                                                                                                        |
| Postal Code          | T5K 1B7                                                                                                                   |
| Amenities            |                                                                                                                           |
| Amenities            | Intercom, Parking-Plug-Ins, Security Door, See Remarks                                                                    |
| Parking              | Parkade                                                                                                                   |
| Interior             |                                                                                                                           |
| Appliances           | Dishwasher-Built-In, Hood Fan, Refrigerator, Stacked Washer/Dryer, Stove-Electric                                         |
| Heating              | Baseboard, Hot Water, Natural Gas                                                                                         |
| # of Stories         | 11                                                                                                                        |
| Stories              | 1                                                                                                                         |
| Has Basement         | Yes                                                                                                                       |
| Basement             | None, No Basement                                                                                                         |
|                      |                                                                                                                           |
| Exterior             |                                                                                                                           |
| Exterior<br>Exterior | Concrete                                                                                                                  |
|                      | Concrete<br>Backs Onto Park/Trees, Golf Nearby, Hillside, River Valley View,<br>Shopping Nearby, View City, View Downtown |