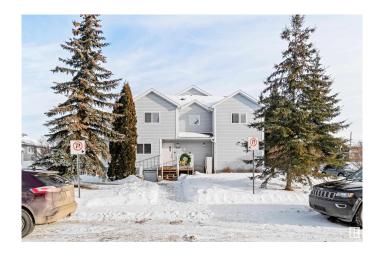

#### \$600,000

0 Bedroom, 0.00 Bathroom, Institutional on 0.00 Acres

Cold Lake South, Cold Lake, AB

Versatile property with tons of potential uses! This property features a detached heated double garage with an attached animal kennel, heated gazebo with fireplace, on site parking, and tons of on street parking - all on 0.36 landscaped acres. The building has been renovated over the years, and is perfect for use as an office, day home or daycare, B&B, medical clinic, personal services, and so much more! This building has many potential offices/rooms over 3 fully developed floors and also has a full kitchen, rec room, flex spaces, storage rooms, child-sized 2pc washroom, and full bathrooms including bathtubs. Other features include central-vac, in-unit AC, an alarm system, and CCTV. And if you need even more space, the property next door is also available for sale as a package! (MLS# E4421095)