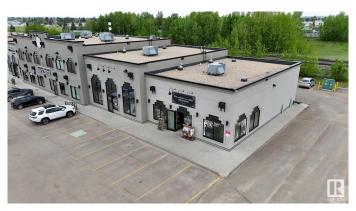

### \$1,285,000

0 Bedroom, 0.00 Bathroom, Retail on 0.00 Acres

None, Stony Plain, AB

Exceptional Investment Opportunity! Located along the high traffic area of Railway Avenue in Stony Plain, this prime commercial building offers 4,225 SF of modern retail space. Currently leased to a long-term tenant, the property features ample parking and a convenient rear entrance--ideal for a wide range of businesses. Built with concrete and steel framing, the structure offers exceptional durability and low maintenance. Its strategic location provides excellent exposure and quick access to Highway 16A and 48 Street, as well as nearby shopping, bakery, car wash and auto service stations. Quality construction and a functional layout ensure minimal upkeep and strong leasing potential.

# **Community Information**

Address 101 3919 49 Avenue

Area Stony Plain

Subdivision None

City Stony Plain

County ALBERTA

Province AB

Postal Code T7Z 2J7