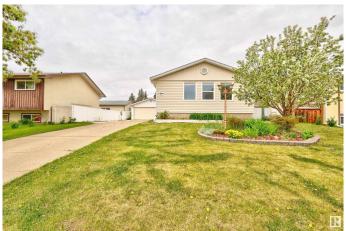

## \$419.000

4 Bedroom, 2.00 Bathroom, 1,027 sqft Single Family on 0.00 Acres

Broxton Park, Spruce Grove, AB

Discover this beautifully maintained 4-bedroom, 2-bathroom bungalow offering over 1,920 sq ft of comfortable living space. Nestled in the heart of Broxton Park, this home features a fully finished basement, perfect for a family room, home office, or guest space. Fresh paint and new carpet! Enjoy the convenience of a detached 2-car garage and the privacy of a fully fenced yardâ€"ideal for kids, pets, and outdoor entertaining. With a welcoming layout and a great location close to schools, parks, and amenities, this home is move-in ready and waiting for you. Complete with yard access from alley for RV parking.

## **Community Information**

Address 8 Linden St Street

Area Spruce Grove
Subdivision Broxton Park
City Spruce Grove

County ALBERTA

Province AB

Postal Code T7X 2G4

**Amenities** 

Amenities Air Conditioner, Detectors Smoke, Hot Water Natural Gas, No Animal