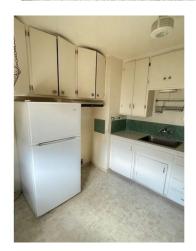

### \$355,000

3 Bedroom, 2.00 Bathroom, 1,129 sqft Single Family on 0.00 Acres

King Edward Park, Edmonton, AB

Rent, renovate or redevelop. Large 44 ft x 113 ft lot with South facing yard. Close to shopping, LRT, downtown and more. Finished basement. Single garage. Mostly original condition. For more details please visit the REALTOR's® Website.

## Interior

Appliances See Remarks

Heating Forced Air-1, Natural Gas

Stories 2

Has Basement Yes

Basement Full, Finished