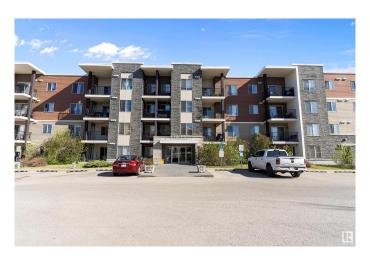

# \$215,000 - 205 11812 22 Avenue, Edmonton

MLS® #E4434981

# \$215,000

2 Bedroom, 2.00 Bathroom, 837 sqft Condo / Townhouse on 0.00 Acres

Rutherford (Edmonton), Edmonton, AB

This beautifully maintained unit offers a bright, open-concept layout with south-facing exposure throughout. Two spacious bedrooms are thoughtfully positioned on opposite sides of the sunlit living room, which opens to a large balcony with A/C outlet and BBQ gas hookup. The kitchen features granite counters, stainless steel appliances, and upgraded cabinets. The primary bedroom includes a walk-through closet and 4-piece ensuite, while the second bedroom has its own 4-piece bath. A versatile den with in-suite laundry adds extra space. Prime location near Heritage Shopping Centre, Costco, Superstore, schools, hospital, airport, and major routes.

#### **Essential Information**

MLS® # E4434981 Price \$215,000

Bedrooms 2

Bathrooms 2.00

Full Baths 2

Square Footage 837

Acres 0.00

Year Built 2011

# **Community Information**

Address 205 11812 22 Avenue

Area Edmonton

Subdivision Rutherford (Edmonton)

City Edmonton
County ALBERTA

Province AB

Postal Code T6W 2A2