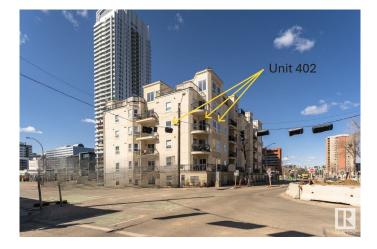

# \$249,900 - 402 10707 102 Avenue, Edmonton

MLS® #E4434101

#### \$249,900

2 Bedroom, 2.00 Bathroom, 945 sqft Condo / Townhouse on 0.00 Acres

Downtown (Edmonton), Edmonton, AB

Visit the Listing Brokerage (and/or listing REALTOR®) website to obtain additional information. Renovated two-bedroom.two-bath corner unit.945 sqft,located in Monaco I 107 St and 102 Ave.High ceilings,new VP floors, updated kitchen with quartz counters, new appliances, eating bar. Freshly painted throughout, new baseboards and window coverings. Great room is perfect for entertaining, c/w fireplace, dining area, balcony with views of Rogers Place, Grant McEwan, and 107 St Promenade and Warehouse Park(2025). The ongoing construction in the area will soon create a beautiful streetscape. Main bed includes 4-pce ensuite & walk-in closet, second bed offers flexibility to suit your needs.In-suite laundry and a heated UG titled parking stall. Close proximity to all downtown attractions, easy access to the LRT (Valley Line station will be across the street), as well as shopping, dining, and the river valley, this residence embodies urban living at its finest.