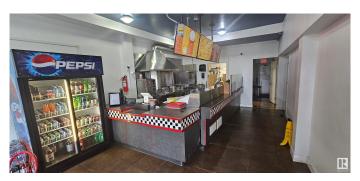

#### \$250,000

0 Bedroom, 0.00 Bathroom, Business on 0.00 Acres

City Centre, Spruce Grove, AB

Donair and Pizza restaurant operating for over 26 years. Loyal clients and great reputation in the community. Efficient operation with maximum use of space, easy to operate menu. All sauces are made in house providing a unique taste and cost control.