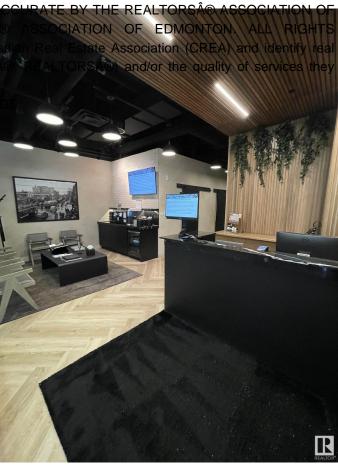

### \$400,000

0 Bedroom, 0.00 Bathroom, Business on 0.00 Acres

Downtown (Edmonton), Edmonton, AB

Your opportunity to own one of Edmonton's original chiro clinics! Newly located in prestigious Ice District with stunning interior designed by Lauren Kyle McDavid, this successful, evidence-based practice earns a healthy revenue stream in a low-stress, enjoyable practice. Two built-in Ergostyle ES2000 Gen II Auto Cocking Thoracic, lumbar, and pelvic drops, cervical toggle with Super Silent Compressor. Fully automated Atlas EMR fob in Patient Calling System with Visual and Audio display. Seamless direct billing Enhanced patient experience refreshment area. Currently only open 3 to 4 half-days ramp up the hours and double/triple the numbers with little effort. High patient retention. Attractive lease.