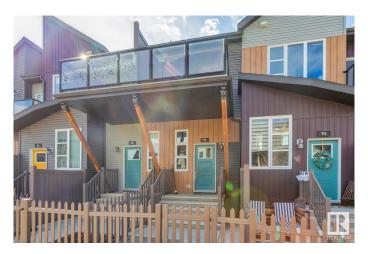

# \$274,900 - 93 4470 Prowse Road, Edmonton

MLS® #E4433232

# \$274,900

1 Bedroom, 1.00 Bathroom, 767 sqft Condo / Townhouse on 0.00 Acres

Paisley, Edmonton, AB

Welcome to the vibrant community of Paisley! This 767 sqft, 1bed + den bungalow style townhome is better than new and will certainly impress. Wide open floor plan w/gorgeous kitchen, vaulted ceilings, quartz counters, s.s. appliances, vinyl flooring, and large island. Living area w/nice fireplace, good sized bedroom and den, 4-pc bath, outdoor patio area, single attached garage, and more! Located close to schools, shopping, golf, dog park, and all other major amenities. Awesome value in a terrific neighborhood!