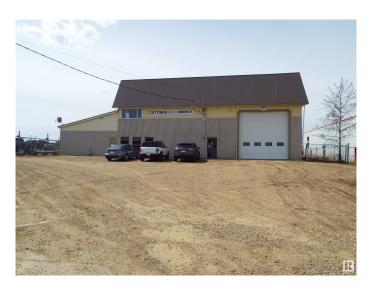

## \$1,400,000

0 Bedroom, 0.00 Bathroom, Industrial on 0.00 Acres

East Industrial\_LEDU, Leduc, AB

Total of 9100 sq ft on 1.28 acres. Concrete block building with addition for cold storage. Approximately 4900 sq ft of heated shop space with two 16 x 16 ft overhead doors & 12 x 16 ft overhead door. Two levels of offices with reception area & board room. Over 2200 sq ft of cold storage. Fenced yard (except for cross fence with adjoining property which is also for sale). Well packed gravel yard, ideal for heavy user. Adjoining parcel of 1.3 acres with 7521 sq ft building also for sale. E4433230