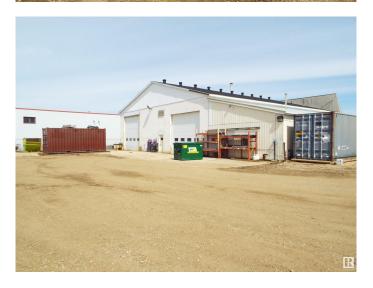

## \$1,400,000

0 Bedroom, 0.00 Bathroom, Industrial on 0.00 Acres

East Industrial\_LEDU, Leduc, AB

Total of 9100 sq ft on 1.28 acres. Concrete block building with addition for cold storage. Approximately 4900 sq ft of heated shop space with two 16 x 16 ft overhead doors & 12 x 16 ft overhead door. Two levels of offices with reception area & board room. Over 2200 sq ft of cold storage. Fenced yard (except for cross fence with adjoining property which is also for sale). Well packed gravel yard, ideal for heavy user. Adjoining parcel of 1.3 acres with 7521 sq ft building also for sale. E4433230