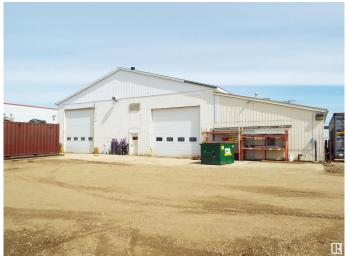

## \$1,400,000

0 Bedroom, 0.00 Bathroom, Industrial on 0.00 Acres

East Industrial\_LEDU, Leduc, AB

Total of 9100 sq ft on 1.28 acres. Concrete block building with addition for cold storage. Approximately 4900 sq ft of heated shop space with two 16 x 16 ft overhead doors & 12 x 16 ft overhead door. Two levels of offices with reception area & board room. Over 2200 sq ft of cold storage. Fenced yard (except for cross fence with adjoining property which is also for sale). Well packed gravel yard, ideal for heavy user. Adjoining parcel of 1.3 acres with 7521 sq ft building also for sale. E4433230