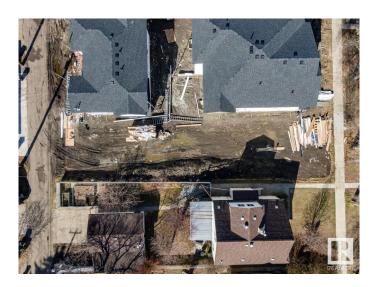

### \$305,000

0 Bedroom, 0.00 Bathroom, Single Family on 0.00 Acres

Allendale, Edmonton, AB

Discover the canvas for your dream home in the heart of Allendale! This prime, vacant lot offers a rare opportunity to craft your vision amidst a thriving, established community. This blank slate invites architectural innovation and personalization, boasting proximity to schools, parks, and local amenities. Nestled in a sought-after neighborhood, embrace the tranquility of suburban living while relishing the convenience of urban access. Seize the chance to shape your ideal lifestyle in this coveted locale, where every architectural aspiration can become a reality. Fully serviced: NEW 25mm Water Service, and a NEW 150mm Sanitary Service. There is a power pole directly behind the lot across the alley so no worries about needing to add a power pole or additional cost for a new overhead power service. The RDP is attached. This is from before the new bylaw came into effect, so it is showing requirements that are now more relaxed (IE. front set back).

# **Community Information**

Address 10815 65 Avenue

Area Edmonton
Subdivision Allendale
City Edmonton

County ALBERTA

Province AB

Postal Code T5Y 4G6