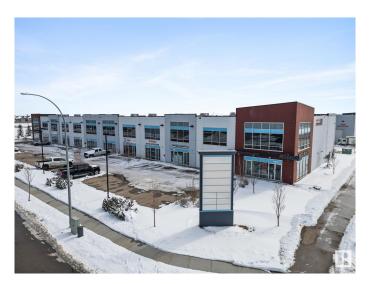

### \$676,000

0 Bedroom, 0.00 Bathroom, Industrial on 0.00 Acres

Rampart Industrial, Edmonton, AB

This prime commercial space offers an exceptional opportunity in a highly accessible location with quick and convenient access to St. Albert Trail, Anthony Henday Drive, and Yellowhead Trail. Spanning over 3,200 square feet across two levels, the unit is currently in shell condition and features a washroom rough-in, HVAC system, and radiant heat. A separate entrance to the second floor allows for flexible use, including the potential for multi-tenant occupancy or distinct operational areas. The property is equipped with multiple voltage 3-phase power, accommodating a variety of business needs. Zoned BE (Business Employment Zone), this space supports a wide range of permitted uses such as indoor storage, retail stores, fitness facilities, indoor playgrounds, warehouses, laboratories, and professional offices. Available for sale or lease, this versatile space is ready to be customized to suit your business vision.

## **Community Information**

Address 14177 162 Avenue

Area Edmonton

Subdivision Rampart Industrial

City Edmonton
County ALBERTA

Province AB

Postal Code T6V 0M7