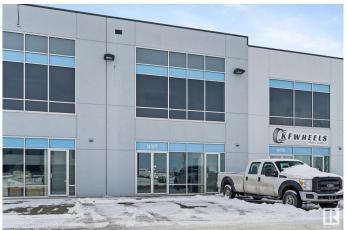

### \$676,000

0 Bedroom, 0.00 Bathroom, Industrial on 0.00 Acres

Rampart Industrial, Edmonton, AB

This prime commercial space offers an exceptional opportunity in a highly accessible location with quick and convenient access to St. Albert Trail, Anthony Henday Drive, and Yellowhead Trail. Spanning over 3,200 square feet across two levels, the unit is currently in shell condition and features a washroom rough-in, HVAC system, and radiant heat. A separate entrance to the second floor allows for flexible use, including the potential for multi-tenant occupancy or distinct operational areas. The property is equipped with multiple voltage 3-phase power, accommodating a variety of business needs. Zoned BE (Business Employment Zone), this space supports a wide range of permitted uses such as indoor storage, retail stores, fitness facilities, indoor playgrounds, warehouses, laboratories, and professional offices. Available for sale or lease, this versatile space is ready to be customized to suit your business vision.

### **Exterior**

Exterior Concrete
Construction Concrete