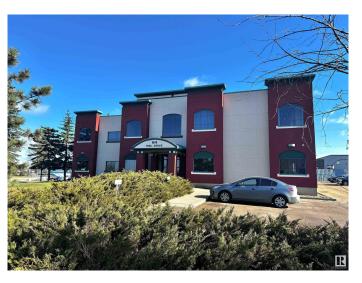

### \$0

0 Bedroom, 0.00 Bathroom, Office on 0.00 Acres

Riel Business Park, St. Albert, AB

Relocate your office to Riel Park. This main floor office offers 1,248 sq.ft and is ideal for accounting, legal, medical, and any other business use seeking a quality newer building with upgraded amenities. Many large bright windows wrap the space. Ample parking with 1 stall per office and ample visitor and unrestricted street parking. This private corner office offers an opportunity to take the unit in the developed state or work with the Landlord for a custom tenant improvement. Reasonable operating costs. Roof top RTU offers comfortable AC for cooling. Building under new management with new FOB access, Cameras and other common area improvements. Flexible lease terms from 12 months to 60 months. Tenant improvement options with longer leases.

## **Essential Information**

MLS® # E4432070

Bathrooms 0.00
Acres 0.00
Year Built 2000
Type Office
Status Active

Address 3 64 Riel Drive

Area St. Albert

Subdivision Riel Business Park

City St. Albert
County ALBERTA

## **Exterior**

Exterior Stucco, Concrete
Roof Tar & Drawel
Construction Stucco, Concrete