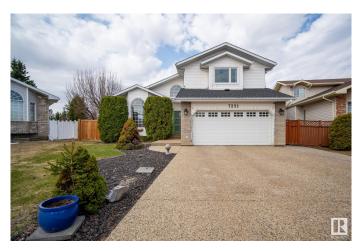

#### \$549,000

5 Bedroom, 3.50 Bathroom, 2,388 sqft Single Family on 0.00 Acres

Ozerna, Edmonton, AB

Welcome to this meticulously maintained 2-storey with attached oversized dbl garage in beautiful Ozerna! The bright spacious kitchen with granite tops & dining/living area has loads of windows with tons of natural light streaming in from the southwest facing backyard. The cozy sunken family room with gas f/p is ideal for entertaining. A conveniently located laundry room & 2pc bath completes this level. Upstairs has 4 generous size bedrooms, including a king size primary large closets & 4pc ensuite. The large 5pc main bath completes this level. The lower level with large rec room & new bar is ideal for family time. A 5th bedroom, 3pc bath and plenty of storage completes this level. Recent upgrades include fresh paint, some newer windows, interior doors, and exterior front door. Outside is a massive fully fenced backyard with an oversized shed for additional storage. Close to parks, schools and amenities. Just move in and enjoy!

### **Essential Information**

| MLS® #    | E4431953  |
|-----------|-----------|
| Price     | \$549,000 |
| Bedrooms  | 5         |
| Bathrooms | 3.50      |

| Full Baths     | 3                      |
|----------------|------------------------|
| Half Baths     | 1                      |
| Square Footage | 2,388                  |
| Acres          | 0.00                   |
| Year Built     | 1992                   |
| Туре           | Single Family          |
| Sub-Type       | Detached Single Family |
| Style          | 2 Storey               |
| Status         | Active                 |

# **Community Information**

| Address     | 7231 156 Avenue |
|-------------|-----------------|
| Area        | Edmonton        |
| Subdivision | Ozerna          |
| City        | Edmonton        |
| County      | ALBERTA         |
| Province    | AB              |
| Postal Code | T5Z 2Z8         |