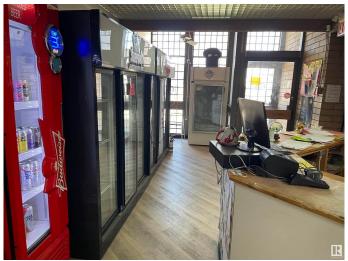

#### \$236,800

0 Bedroom, 0.00 Bathroom, Business on 0.00 Acres

None, Spruce Grove, AB

The 1750 sqft LIQUOR store located to high exposure spot in SPRUCE GROVE. This one established long time under same owner, and lots of repeat clientele. High sales number and just has newer reno completed. Lots of parking and great opportunity.