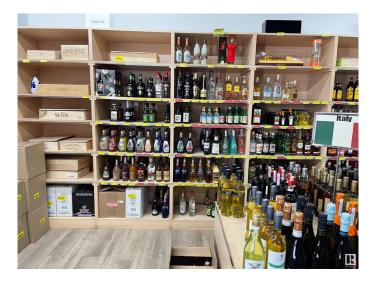

#### \$236,800

0 Bedroom, 0.00 Bathroom, Business on 0.00 Acres

None, Spruce Grove, AB

The 1750 sqft LIQUOR store located to high exposure spot in SPRUCE GROVE. This one established long time under same owner, and lots of repeat clientele. High sales number and just has newer reno completed. Lots of parking and great opportunity.