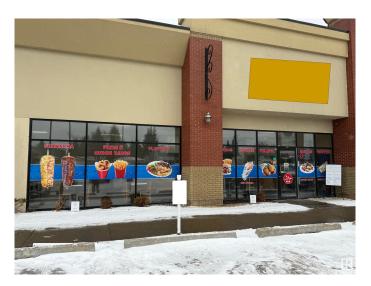

#### \$225,000

0 Bedroom, 0.00 Bathroom, Business on 0.00 Acres

Allendale, Edmonton, AB

This Donair & Kebab is a popular Middle Eastern eatery located on South Side of Edmonton. They offer a diverse menu featuring donairs, shawarma wraps, kebabs, burgers, poutine, rice bowls, and breakfast options like eggs, omelettes, and pancakes.