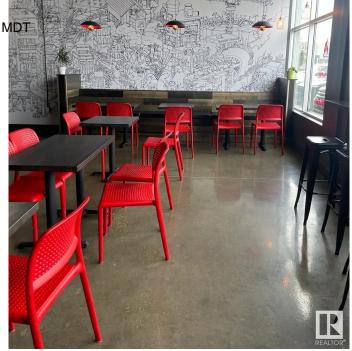

#### \$399.000

0 Bedroom, 0.00 Bathroom, Business on 0.00 Acres

None, Spruce Grove, AB

Asset sale of a well-established Noodlebox franchise located in a high-visibility retail plaza in Spruce Grove, just off the busy Highway 16A. This prime location offers strong vehicle and foot traffic, surrounded by major anchor tenants, gas stations, grocery stores, and dense residential communities. The space is fully built out with modern equipment and a functional layout, ideal for dine-in, takeout, and delivery. Ghost Kitchen Pita Pit approved, adding even more potential for revenue diversification. With excellent exposure, ample parking, and a steady flow of customers throughout the day, this is a turnkey opportunity for entrepreneurs looking to step into a growing franchise in one of Spruce Grove's most active commercial areas.