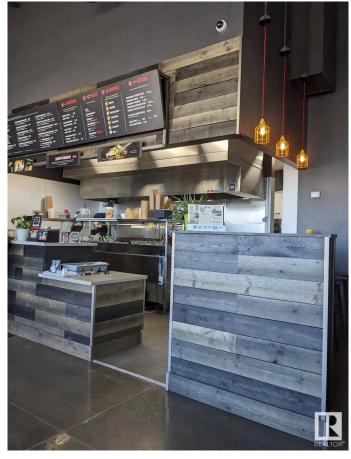

#### \$399.000

0 Bedroom, 0.00 Bathroom, Business on 0.00 Acres

None, Spruce Grove, AB

Asset sale of a well-established Noodlebox franchise located in a high-visibility retail plaza in Spruce Grove, just off the busy Highway 16A. This prime location offers strong vehicle and foot traffic, surrounded by major anchor tenants, gas stations, grocery stores, and dense residential communities. The space is fully built out with modern equipment and a functional layout, ideal for dine-in, takeout, and delivery. Ghost Kitchen Pita Pit approved, adding even more potential for revenue diversification. With excellent exposure, ample parking, and a steady flow of customers throughout the day, this is a turnkey opportunity for entrepreneurs looking to step into a growing franchise in one of Spruce Grove's most active commercial areas.