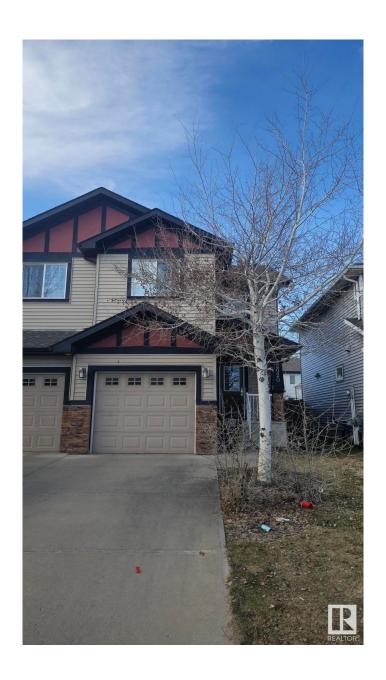

# \$357,000

3 Bedroom, 2.50 Bathroom, 1,320 sqft Single Family on 0.00 Acres

Rapperswill, Edmonton, AB

This two-story half duplex features an open-concept main floor with granite countertops, hardwood floors, corner gas fireplace, a convenient 2-piece bathroom and direct access to the single attached garage. and access to a fenced backyard with BBQ gas line. Upstairs offers a spacious primary suite with walk-in closet and ensuite, 2 more bedrooms, a full 4-piece bathroom, and upper-level laundry. Located near schools, parks, transit, and shoppingâ€"everything you need is close by!

## **Essential Information**

MLS® # E4430138 Price \$357,000

Bedrooms 3 Bathrooms 2.50

Full Baths 2 Half Baths 1

Square Footage 1,320 Acres 0.00

Year Built 2012

Type Single Family

Sub-Type Half Duplex

Style 2 Storey

Status Active

## **Exterior**

Exterior Wood, Vinyl

Exterior Features Fenced

Roof Asphalt Shingles

Construction Wood, Vinyl

Foundation Concrete Perimeter