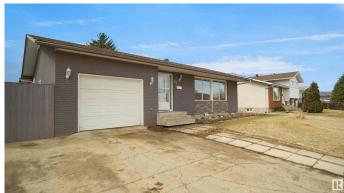

## \$379,900

3 Bedroom, 3.00 Bathroom, 1,382 sqft Single Family on 0.00 Acres

Homesteader, Edmonton, AB

Welcome to this larger then average bungalow located in the heart of Homesteader and just steps to all levels of schooling and amenities. This home has plenty of living space that's perfect for a first time buyer or a larger family. The main floor features 3 bedrooms, 2 baths, a large L shaped living room, kitchen, and sun room. The fully finished, open-concept, basement adds even more living space with a large family room that's perfect perfect for entertaining. There is also 4th bedroom and a large laundry/storage room. The large backyard is perfect for your little ones to play in. This home has easy access to the Yellowhead Trail and 50th street.

Type Single Family

Sub-Type Detached Single Family

Style Bungalow
Status Active

#### **Exterior**

Exterior Wood, Brick, Vinyl

Exterior Features Golf Nearby, Park/Reserve, Playground Nearby, Public Swimming Pool,

Public Transportation, Schools, Shopping Nearby, See Remarks

Roof Asphalt Shingles