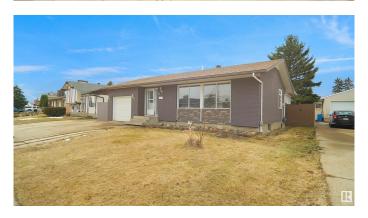

## \$379,900

3 Bedroom, 3.00 Bathroom, 1,382 sqft Single Family on 0.00 Acres

Homesteader, Edmonton, AB

Welcome to this larger then average bungalow located in the heart of Homesteader and just steps to all levels of schooling and amenities. This home has plenty of living space that's perfect for a first time buyer or a larger family. The main floor features 3 bedrooms, 2 baths, a large L shaped living room, kitchen, and sun room. The fully finished, open-concept, basement adds even more living space with a large family room that's perfect perfect for entertaining. There is also 4th bedroom and a large laundry/storage room. The large backyard is perfect for your little ones to play in. This home has easy access to the Yellowhead Trail and 50th street.

Type Single Family

Sub-Type Detached Single Family

Style Bungalow
Status Active

#### **Exterior**

Exterior Wood, Brick, Vinyl

Exterior Features Golf Nearby, Park/Reserve, Playground Nearby, Public Swimming Pool,

Public Transportation, Schools, Shopping Nearby, See Remarks

Roof Asphalt Shingles