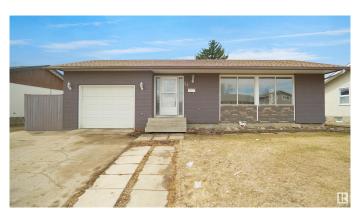

## \$379,900

3 Bedroom, 3.00 Bathroom, 1,382 sqft Single Family on 0.00 Acres

Homesteader, Edmonton, AB

Welcome to this larger then average bungalow located in the heart of Homesteader and just steps to all levels of schooling and amenities. This home has plenty of living space that's perfect for a first time buyer or a larger family. The main floor features 3 bedrooms, 2 baths, a large L shaped living room, kitchen, and sun room. The fully finished, open-concept, basement adds even more living space with a large family room that's perfect perfect for entertaining. There is also 4th bedroom and a large laundry/storage room. The large backyard is perfect for your little ones to play in. This home has easy access to the Yellowhead Trail and 50th street.

Type Single Family

Sub-Type Detached Single Family

Style Bungalow
Status Active

#### **Exterior**

Exterior Wood, Brick, Vinyl

Exterior Features Golf Nearby, Park/Reserve, Playground Nearby, Public Swimming Pool,

Public Transportation, Schools, Shopping Nearby, See Remarks

Roof Asphalt Shingles