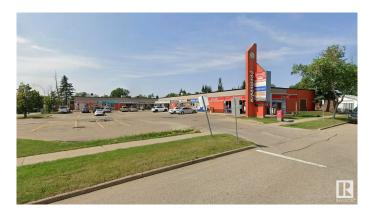

#### \$0

0 Bedroom, 0.00 Bathroom, Retail on 0.00 Acres

Minchau, Edmonton, AB

Opportunity to lease a fully built out retail/office bay located in the Mill Woods area. Situated within the Elite Center Aspenwood Plaza, this 1,139 sq.ft.± space is ideal for medical, dental, or other professional service providers. This unit is designed with four private offices, a reception area, two washrooms and a dedicated lunch room. Plumbing rough-ins are installed in each room, allowing for a seamless conversion. The Plaza features a diverse tenant mix, including a pharmacy, day care, bakery, hair salon and convenience store, providing steady foot traffic and community engagement. Pylon signage is also available for maximum visibility.

## **Community Information**

| Address | 4420 36 Avenue |
|---------|----------------|
| Area    | Edmonton       |

| Subdivision | Minchau  |
|-------------|----------|
| City        | Edmonton |
| County      | ALBERTA  |
| Province    | AB       |
| Postal Code | T6L 3S1  |

## Exterior

| Exterior     | Brick |
|--------------|-------|
| Construction | Brick |