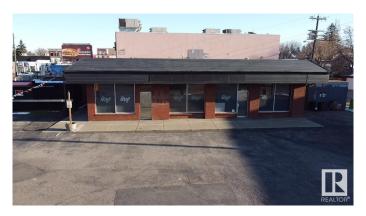

# \$2,100,000

0 Bedroom, 0.00 Bathroom, Land Commercial on 0.00 Acres

Westmount, Edmonton, AB

Prime Corner Lot in Westmount with Exceptional Redevelopment Opportunity. This high-profile corner lot is located in the heart of Edmonton's vibrant Westmount neighborhood, offering unmatched visibility along 124 Street and 107 Avenueâ€"a major commuter corridor with over 32,933 vehicles passing daily. This property presents a rare opportunity for redevelopment in one of Edmonton's most sought-after districts. Located in the city's premier main street shopping district, home to over 280 businesses, this site is perfectly positioned for a multi-family residential, mixed-use commercial, or retail redevelopment. With increasing demand for urban infill projects, this site is a perfect investment for developers and investors looking to capitalize on Edmonton's growing mixed-use and residential market.

Built in 1960

# Exterior

| Exterior     | See Remarks |
|--------------|-------------|
| Construction | See Remarks |