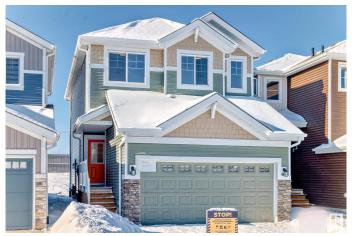

# \$549,888

3 Bedroom, 2.50 Bathroom, 1,657 sqft Single Family on 0.00 Acres

Glenridding Ravine, Edmonton, AB

QUICK POSSESSION â€" Single Family Home in Saxony Glen. This well-designed home features a double attached garage and side entrance for added convenience. Step into a spacious foyer leading to an open-concept main floor with a bright living area, dining space, and a kitchen with 42― light-toned cabinets, quartz countertops, a water line to the fridge, and a large walk-in pantry. A half bath and rear entry complete the layout. Upstairs offers a bonus room, laundry, two bedrooms, and a primary suite with a walk-in closet and 5-piece ensuite. The basement includes legal suite rough-ins, allowing for easy future development. Rough grading included + \$3,000 appliance allowance.

# Interior

Interior Features ensuite bathroom

Appliances Garage Control, Garage Opener, See Remarks

Heating Forced Air-1, Natural Gas

Stories 2

Has Basement Yes

Basement Full, Unfinished