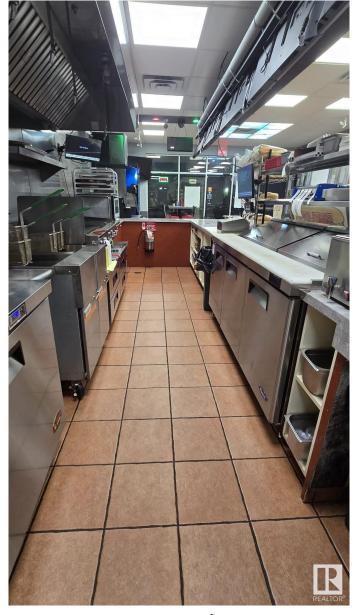

#### \$244,900

0 Bedroom, 0.00 Bathroom, Business on 0.00 Acres

Broadview Park, Sherwood Park, AB

A well-established and highly successful restaurant in a prime location is now available for sale. This dine-in and takeout business boasts a unique menu with the flexibility to modify offerings, making it an excellent opportunity for an ambitious entrepreneur or investor. This restaurant has built a strong reputation and a loyal customer base. The only reason for sale is that the owner is pursuing different career. Brand name is NOT included in the sale as the owner operates another business under the same name. The buyer will need to rebrand or change the menu/cuisine.