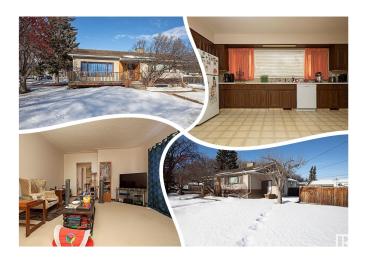

#### \$399,900

4 Bedroom, 2.00 Bathroom, 1,324 sqft Single Family on 0.00 Acres

Newton, Edmonton, AB

Large LEGAL SUITED Bungalow in Newton on a CORNER LOT (49ftx123 ft) siding a TREE LINED street! 1323 sq/ft, SEPERATE entrances, 2 furnaces, 1 H20 tank, 1 set of meters. LONG TERM tenants up and down over 10 years. Each suite has its own laundry facilities. Month to month tenancies currently, upper suite paid \$1725, lower suite paid \$1375 down. Utilities are included in the rent. Utilities combined are about \$550 a month including power, water, and heat. 3 bedroom suite up, and 2 plus a den down. Basement suite was done in 2014. Fantastic revenue opportunity! The place shows great.

#### **Exterior**

Has Suite

Exterior Wood, Stucco

Exterior Features Corner Lot, Fenced, Flat Site, Playground Nearby, Public Transportation,

Schools, Shopping Nearby

Roof Asphalt Shingles
Construction Wood, Stucco