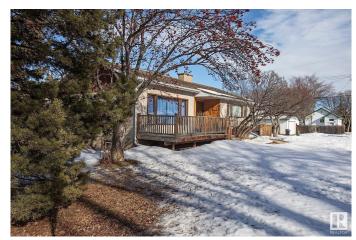

#### \$399,900

4 Bedroom, 2.00 Bathroom, 1,324 sqft Single Family on 0.00 Acres

Newton, Edmonton, AB

Large LEGAL SUITED Bungalow in Newton on a CORNER LOT (49ftx123 ft) siding a TREE LINED street! 1323 sq/ft, SEPERATE entrances, 2 furnaces, 1 H20 tank, 1 set of meters. LONG TERM tenants up and down over 10 years. Each suite has its own laundry facilities. Month to month tenancies currently, upper suite paid \$1725, lower suite paid \$1375 down. Utilities are included in the rent. Utilities combined are about \$550 a month including power, water, and heat. 3 bedroom suite up, and 2 plus a den down. Basement suite was done in 2014. Fantastic revenue opportunity! The place shows great.

#### **Exterior**

Has Suite

Exterior Wood, Stucco

Exterior Features Corner Lot, Fenced, Flat Site, Playground Nearby, Public Transportation,

Schools, Shopping Nearby

Roof Asphalt Shingles
Construction Wood, Stucco