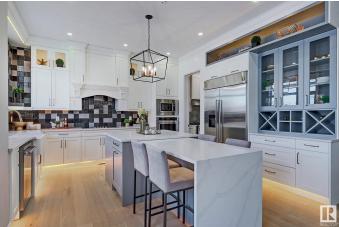

#### \$1,199,000

7 Bedroom, 5.00 Bathroom, 3,064 sqft Single Family on 0.00 Acres

Chappelle Area, Edmonton, AB

Stunning! This fully finished legacy home /w 7 bdrms & 5 baths, A/C & IN FLOOR HEATED BSMNT& TRIPLE CAR GARAGE awaits only you! This unique &functional 3000+sqft plan offers versatility for a

growing/multigenerational family. The main flr great rm is anchored by a gas fireplace that highlights the generous open to above main flr living space noting oversized islnd & chefs kitchen that functionally extends to a spice kitchen /w additional range, d/w & sink. MAIN FLR BDRM is nestled near the FULL MAIN FLR BATH! Glorious mudroom/w cubbies & closed storage & office complete the main level. Upstairs highlights a owners retreat w/private balcony overlooking the mature growth green space, ensuite boasting dual vanities & w/i closet. 3 more bdrms in addition to 2 more full washrooms are found on this level . Amazing bonus rm with open to below views, upper level laundry/w sink that also connects to the owners w/i closet. Finished bsmnt, wet bar, 2 bsmnt bedrooms and additional family rm! Start living the legacy!