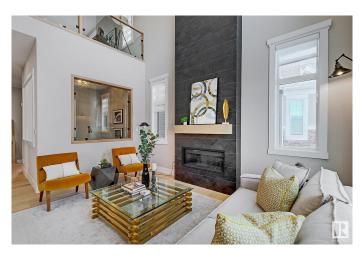

#### \$1,199,000

7 Bedroom, 5.00 Bathroom, 3,064 sqft Single Family on 0.00 Acres

Chappelle Area, Edmonton, AB

Stunning! This fully finished legacy home /w 7 bdrms & 5 baths, A/C & IN FLOOR HEATED BSMNT& TRIPLE CAR GARAGE awaits only you! This unique &functional 3000+sqft plan offers versatility for a

growing/multigenerational family. The main flr great rm is anchored by a gas fireplace that highlights the generous open to above main flr living space noting oversized islnd & chefs kitchen that functionally extends to a spice kitchen /w additional range, d/w & sink. MAIN FLR BDRM is nestled near the FULL MAIN FLR BATH! Glorious mudroom/w cubbies & closed storage & office complete the main level. Upstairs highlights a owners retreat w/private balcony overlooking the mature growth green space, ensuite boasting dual vanities & w/i closet. 3 more bdrms in addition to 2 more full washrooms are found on this level . Amazing bonus rm with open to below views, upper level laundry/w sink that also connects to the owners w/i closet. Finished bsmnt, wet bar, 2 bsmnt bedrooms and additional family rm! Start living the legacy!