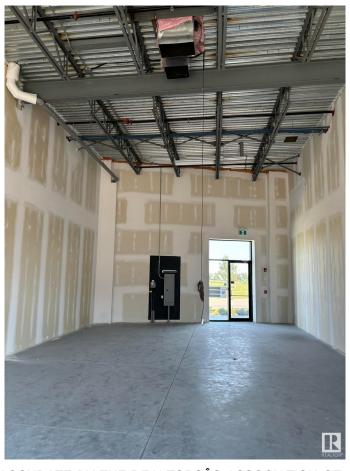

### \$0

0 Bedroom, 0.00 Bathroom, Retail on 0.00 Acres

Mistatim Industrial, Edmonton, AB

Facing main road. Access front and back. Ideal for a retail business, restaurant, office. Great location between Edmonton and St. Albert. Very reasonable rent. Also this unit is for sale at \$458,000.00

## **Exterior**

Exterior Block
Construction Block