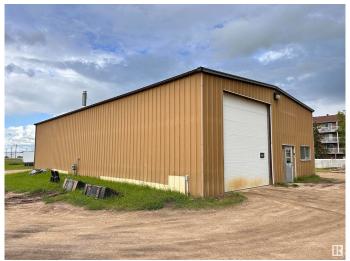

### \$329,000

0 Bedroom, 0.00 Bathroom, Industrial on 0.00 Acres

Westlock, Westlock, AB

Industrial building in a great location. 40'x75' metal clad, steel frame shop on 0.7 acres of property on the edge of the West Industrial Park in Westlock. 2-14' high by 14' wide overhead doors, one on each end, both with power openers. Building is serviced with natural gas, 3-phase electricity, water, sewer, internet. Concrete floor is drained. Office area. 2 overhead furnaces, 2-piece washroom, storage room with a wash-sink. Second building is a cold storage treated post - pole shed with galvanized metal siding, gravel/dirt floor, 200AMP service electricity. Large van body close to main shop for storage. Gravelled yard is fenced and gated for security.