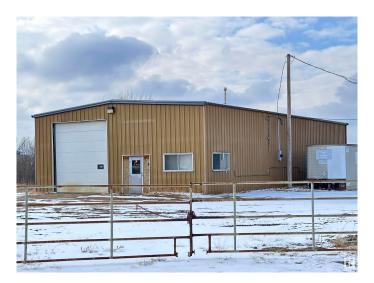

### \$329,000

0 Bedroom, 0.00 Bathroom, Industrial on 0.00 Acres

Westlock, Westlock, AB

Industrial building in a great location. 40'x75' metal clad, steel frame shop on 0.7 acres of property on the edge of the West Industrial Park in Westlock. 2-14' high by 14' wide overhead doors, one on each end, both with power openers. Building is serviced with natural gas, 3-phase electricity, water, sewer, internet. Concrete floor is drained. Office area. 2 overhead furnaces, 2-piece washroom, storage room with a wash-sink. Second building is a cold storage treated post - pole shed with galvanized metal siding, gravel/dirt floor, 200AMP service electricity. Large van body close to main shop for storage. Gravelled yard is fenced and gated for security.