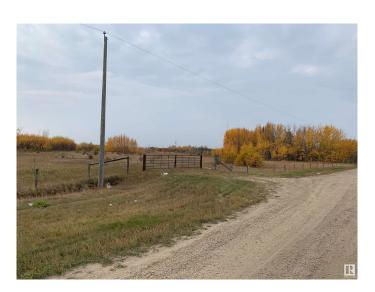

### \$725,000

Bedroom, Bathroom, Land Commercial on 15.47 Acres

Wabamun Lk. (Moulds), Rural Parkland County, AB

- Multiple options available for the development of 15.47 acres± located 30 minutes from Edmonton with frontage along Highway 16 - Gravel Extraction and Processing - Commercial Development â€" Construction currently underway for Gas, Convenience and two Drive Thru units on adjacent property - Opportunity for subdivision and sale of smaller parcels - Two access points to the property along highway service road and one along Range Rd 44 - Month to month land lease income in place Gravel Info - 15.47 acres± parcel for gravel extraction and processing - Estimated 170,000 cubic meters of gravel available for extraction on the site (to be verified by Purchaser)

# **Community Information**

Address 4329 Hwy 16

Area Parkland

Subdivision Wabamun Lk. (Moulds)
City Rural Parkland County

Province AB

Postal Code T0E 2K0