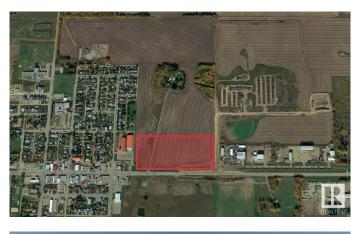

#### \$1,480,000

Bedroom, Bathroom, Land Commercial on 11.64 Acres

Calmar, Calmar, AB

Spectacular OPPORTUNITY to own 11.64 Acres of prime development land with frontage onto Highway 39 with exposure to 9,000 vehicles per day and considerable potential to service the town of Calmar (population 2200+) with an exciting new commercial development strategically located at the town's primary entrance. Developers and investors look no further!

## **Essential Information**

| MLS® # | E4268737        |
|--------|-----------------|
| Price  | \$1,480,000     |
| Acres  | 11.64           |
| Туре   | Land Commercial |

#### **Community Information**

| Address     | 26501 50 Av  |
|-------------|--------------|
| Area        | Leduc County |
| Subdivision | Calmar       |
| City        | Calmar       |
| Province    | AB           |
| Postal Code | T0C 0V0      |